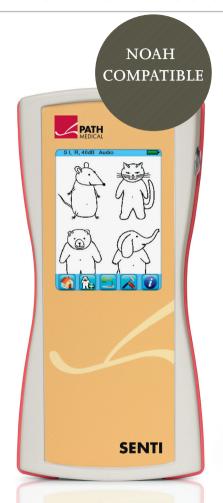

# **PURE TONE AUDIOMETRY**

THE CHILD IS THE DOCTOR!

#### THE INTERACTIVE ALTERNATIVE TO **CONVENTIONAL AUDIOMETRY!**

Pure-tone thresholds are determined by selectiing icons (animals) from a touchscreen that "produces" sounds with different frequencies and sound pressure levels. Concentration is tracked automatically during the test.