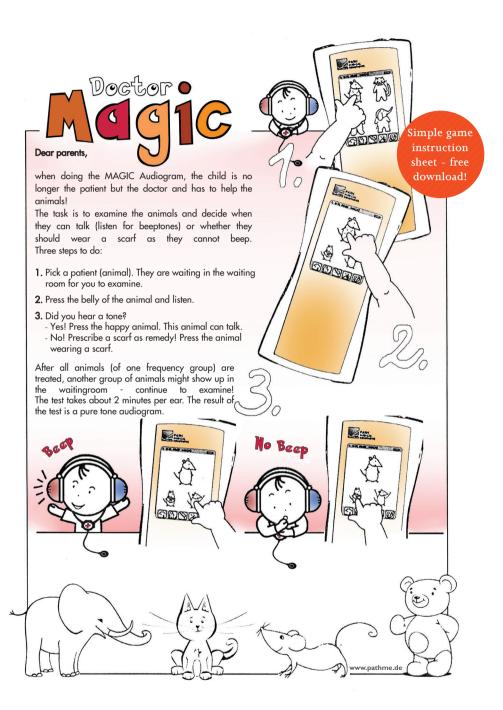

# **PURE TONE AUDIOMETRY**

THE CHILD IS THE DOCTOR!

#### TELL THE STORY OF DR. MAGIC

and make the child forget that it is the patient. Let the child be the doctor! Benefit from psychologically researched visual amplifiers to receive reliable results while having fun.

#### THE INTERACTIVE ALTERNATIVE TO **CONVENTIONAL AUDIOMETRY!**

Pure-tone thresholds are determined by selectiing icons (animals) from a touchscreen that "produces" sounds with different frequencies and sound pressure levels. Concentration is tracked automatically during the test.

The test is controlled by the child, with the audiologist present offering guidance during this enjoyable and interactive test! Let's work togother - as a team.

Engage the younger patients in a game where they pretend to be a pilot. Pilots are calm and concentrated to navigate. To support this game, hand over the flight badge (supplied by PATH) before the test and then begin.

Automatically after the test or manually whilst testing (press the plane symbol) you can review the results. These are ready to print directly to pdf or label or to store in MIRA PC database.