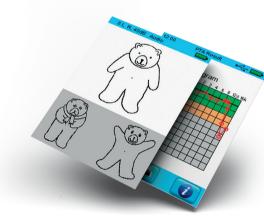

### INTERACTIVE, ON-SCREEN CARTOONS ARE AVAILABLE FOR ALL OAE AND TYMPANOMETRY TESTS!

MAGIC IS AVAILABLE IN SCREENING MODE AND DIAGNOSTIC MODE.

#### TELL THE STORY OF DR. MAGIC

and make the child forget that it is the patient. Let the child be the doctor! Benefit from psychologically researched visual amplifiers to receive reliable results while having fun.