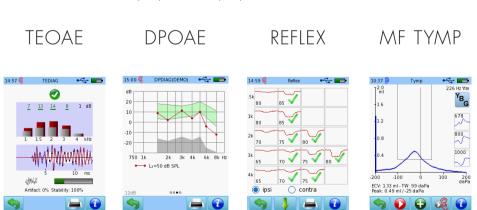

### INTERACTIVE, ON-SCREEN CARTOONS ARE AVAILABLE FOR ALL OAE AND TYMPANOMETRY TESTS!

MAGIC IS AVAILABLE IN SCREENING MODE AND DIAGNOSTIC MODE.