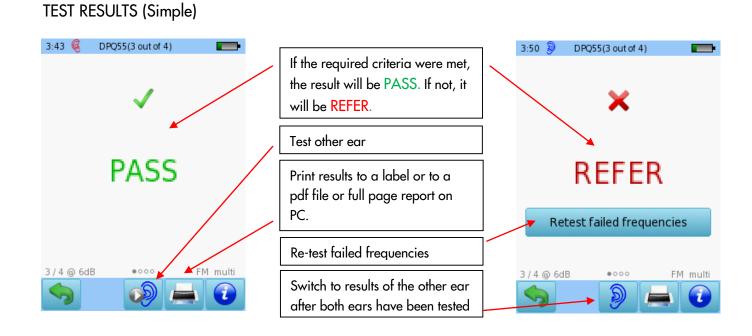

een on the left above to the screen on the right above, slide finger from right to left. To get back to the screen on the left above, slide finger from left to right.

### TESTING

Connect the probe to the red connector. Select either DPOAE Quick: 3 out of 4 button or DPOAE Quick: 4 out of 4 button





Select the appropriate ear tip size and place it on the probe tip. Insert the probe in the ear making sure that the ear tip fits tightly into the ear canal.

Select the test ear by pressing either the Right or Left button. Select balloon mode to show balloons when the test is finished.



The device will check if the probe fit is correct prior to measurement. If the probe fit is correct (indicated by a green light), the test will start automatically.





### TEST RESULTS (bar graphs)









### **Quick Guide Information**

| Release date: | 2017-01-11                                     |
|---------------|------------------------------------------------|
| Revision:     | 02                                             |
| Valid from:   | Firmware Rev. 2.1, Mira PC Software Rev. 1.6.4 |
| Applies to:   | Model: SOH100098, web description SOH00        |

All mentioned items, products, brands and trademarks are registered or owned by the mentioned companies.

All information, illustrations, and specifications provided within this manual are based on the latest product information available at the time of publication. PATH medical reserves the right to make changes at any time without notice.

Please note that not all products displayed on our webpage or advertising materials