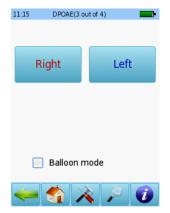

Select the test ear by pressing either the Right or Left button. Select balloon mode to show balloons when the test is finished.

The device will check if the probe fit is correct prior to measurement. If the probe fit is correct (indicated by a green light), the test will start automatically.