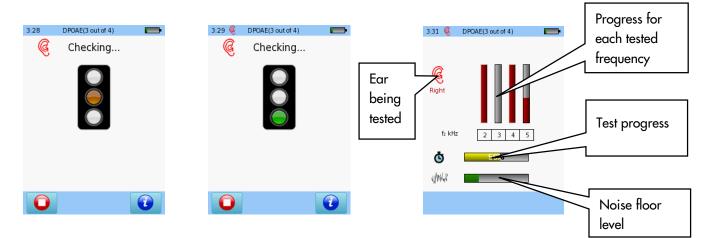

Select the test ear by pressing either the Right or Left button. Select balloon mode to show balloons when the test is finished.

The device will check if the probe fit is correct prior to measurement. If the probe fit is correct (indicated by a green light), the test will start automatically.

### TEST RESULTS (bar graphs)