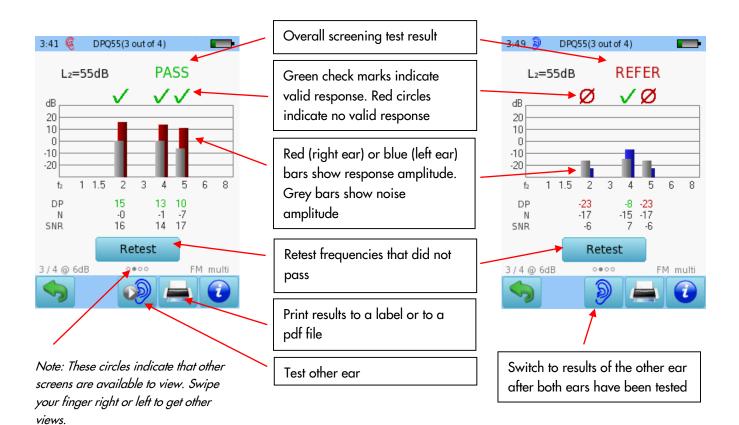

Slide finger on device screen to switch between start screens. That is, to go from the screen on the left above to the screen on the right above, slide finger from right to left. To get back to the screen on the left above, slide finger from left to right.

### TEST RESULTS (bar graphs)