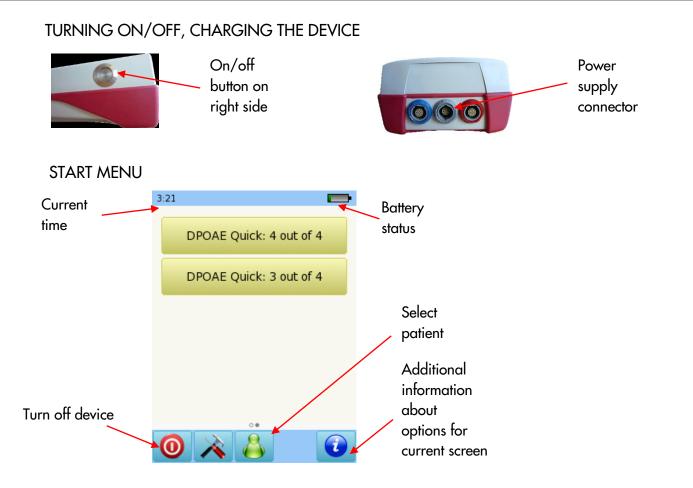

Slide finger on device screen to switch between start screens. That is, to go from the screen on the left above to the screen on the right above, slide finger from right to left. To get back to the screen on the left above, slide finger from left to right.