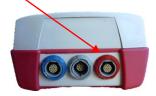

### TESTING

Connect the probe to the red connector. Select either DPOAE Quick: 3 out of 4 button or DPOAE Quick: 4 out of 4 button

Select the appropriate ear tip size and place it on the probe tip. Insert the probe in the ear making sure that the ear tip fits tightly into the ear canal.