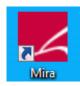

Figure 1

Open Mira by clicking on the icon on your computer desktop

Figure 2

When Mira opens, you will see the following dialog:

Figure 3

Enter Name: admin; enter Password: 1234, then click the Login button to enter the software