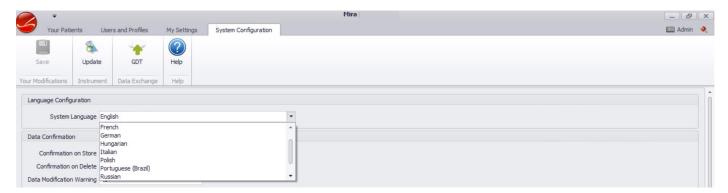

After login, click on the tab My Settings as shown in Figure 4.

From the dropdown menu, select the language you want as the user language. (Figure 5).

Figure 5

To define the Mira base language (i.e. the language used e.g. for user login), select the tab System Configuration (see Figure 6).

Figure 6

From the dropdown menu, select the language you want as the Mira base language. (Figure 7).

Figure 7

After selecting the language, please save your changes (Figure 8)

Figure 8