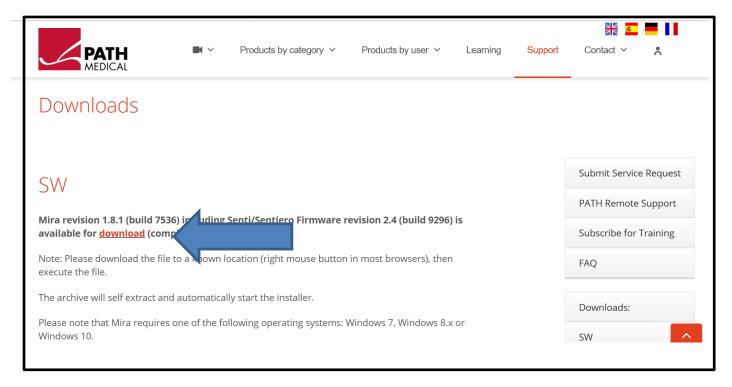

This will take you to the PATH MEDICAL website downloads page, which is pictured below in Figure 1.

Click on the underlined word <u>download</u> to access the link to download Mira software. This may take several minutes.

Figure 1

Open Mira by clicking on the icon on your computer desktop

Figure 2

When Mira opens, you will see the following dialog:

Figure 3

Enter Name: admin; enter Password: 1234, then click the Login button to enter the software