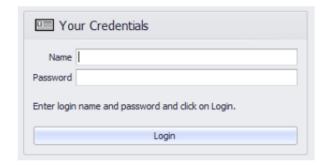

Figure 1

Open Mira by clicking on the icon on your computer desktop

Figure 2

When Mira opens, you will see the following dialog:

Figure 3

Enter Name: admin; enter Password: 1234, then click the Login button to enter the software