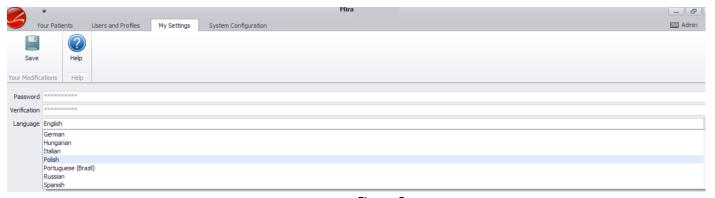

After login, click on the tab My Settings as shown in Figure 4.

From the dropdown menu, select the language you want as the user language. (Figure 5).

Figure 5

To define the Mira base language (i.e. the language used e.g. for user login), select the tab System Configuration (see Figure 6).