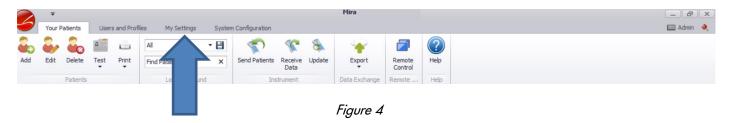

After login, click on the tab My Settings as shown in Figure 4.

From the dropdown menu, select the language you want as the user language. (Figure 5).

Figure 5

To define the Mira base language (i.e. the language used e.g. for user login), select the tab System Configuration (see Figure 6).