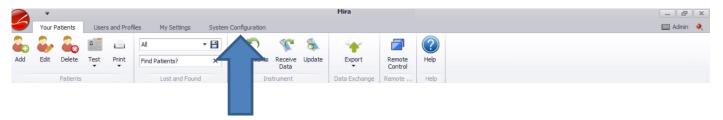

After login, click on the tab My Settings as shown in Figure 4.

From the dropdown menu, select the language you want as the user language. (Figure 5).

Figure 5

To define the Mira base language (i.e. the language used e.g. for user login), select the tab System Configuration (see Figure 6).