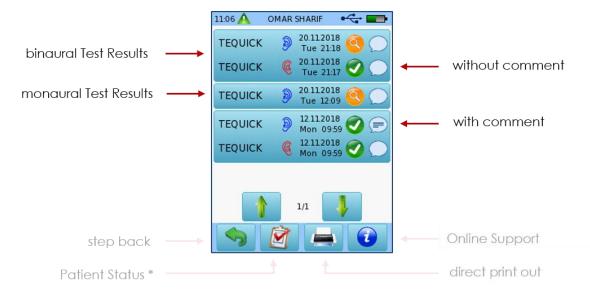

#### COMMENTS ON PATIENTS AND COMMENTS ON TESTS

Comments can be made for each patient and after completion of tests for additional information relating to test conditions, performance or any other relevant information that is required to be saved in the database. Comments can be entered both in the patient selection window and in the patient's result display.

Existing comments are displayed with a filled comment icon. "No comments entered" is displayed with an empty icon.





### **SELECT PATIENT**



Page 1 of 5

### **SELECT TEST RESULT**



## THE COMMENT ICON

For displaying or entering a new comment -> press the icon.





## **ENTER A COMMENT**





### \* COMMENT FOR UPDATING STATUS INFORMATION

If the instrument is additionally used in a tracking network, there is the option of adding additional status information to a patient or important information for the tracking center.

Here one can also enter comments, that will also be transmitted to the tracking center.



### **Quick Guide Information**

Release date: 2019-01-29 Revision: 100800-30\_01

Valid from: Firmware Rev. 2.5.9582, Mira PC Software Rev. 2.0.0

Applies to: all PATH MEDICAL Devices

All mentioned items, products, brands and trademarks are registered or owned by the mentioned companies.

All information, illustrations, and specifications provided within