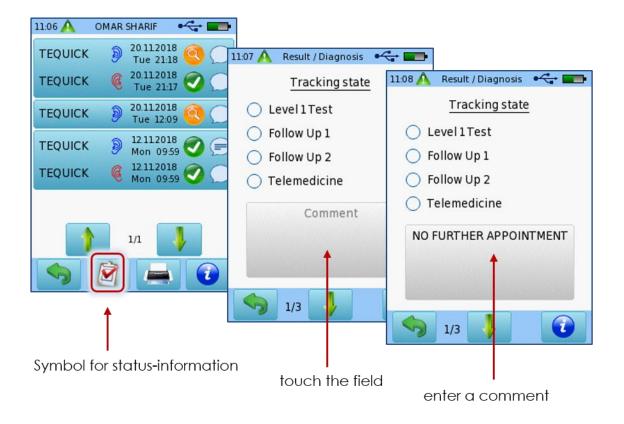

### \* COMMENT FOR UPDATING STATUS INFORMATION

If the instrument is additionally used in a tracking network, there is the option of adding additional status information to a patient or important information for the tracking center.

Here one can also enter comments, that will also be transmitted to the tracking center.