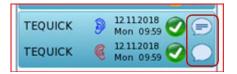

#### COMMENTS ON PATIENTS AND COMMENTS ON TESTS

Comments can be made for each patient and after completion of tests for additional information relating to test conditions, performance or any other relevant information that is required to be saved in the database. Comments can be entered both in the patient selection window and in the patient's result display.

Existing comments are displayed with a filled comment icon. "No comments entered" is displayed with an empty icon.

## THE COMMENT ICON

For displaying or entering a new comment -> press the icon.