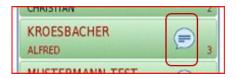

#### COMMENTS ON PATIENTS AND COMMENTS ON TESTS

Comments can be made for each patient and after completion of tests for additional information relating to test conditions, performance or any other relevant information that is required to be saved in the database. Comments can be entered both in the patient selection window and in the patient's result display.

Existing comments are displayed with a filled comment icon. "No comments entered" is displayed with an empty icon.

## THE COMMENT ICON

For displaying or entering a new comment -> press the icon.