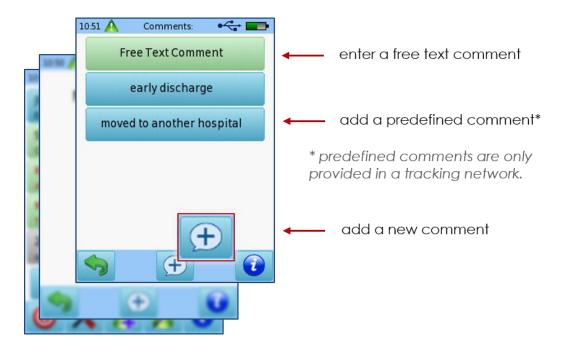

#### COMMENTS ON PATIENTS AND COMMENTS ON TESTS

Comments can be made for each patient and after completion of tests for additional information relating to test conditions, performance or any other relevant information that is required to be saved in the database. Comments can be entered both in the patient selection window and in the patient's result display.

Existing comments are displayed with a filled comment icon. "No comments entered" is displayed with an empty icon.





### **SELECT PATIENT**



Page 1 of 5

### **SELECT TEST RESULT**



## THE COMMENT ICON

For displaying or entering a new comment -> press the icon.





## **ENTER A COMMENT**





### \* COMMENT FOR UPDATING STATUS INFORMATION

If the instrument is additionally used in a tracking network, there is the option of adding additional status information to a patient or important information for the tracking center.

Here one can also enter comments, that will also be transmitted to the tracking center.



### **Quick Guide Information**

Release date: 2019-01-29 Revision: 100800-30\_01

Valid from: Firmware Rev. 2.5.9582, Mira PC Software Rev. 2.0.0

Applies to: all PATH MEDICAL Devices

All mentioned items, products, brands and trademarks are registered or owned by the mentioned companies.

All information, illustrations, and specifications provided within this manual are based on the latest product information available at the time of publication. PATH medical reser