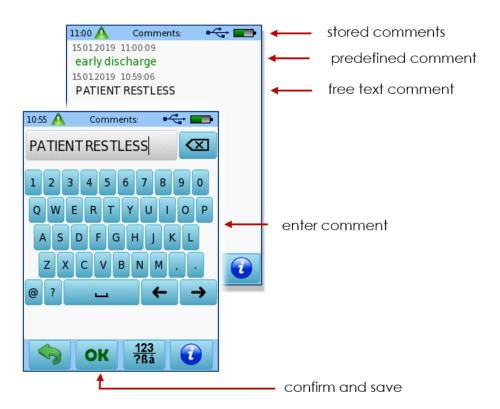

#### COMMENTS ON PATIENTS AND COMMENTS ON TESTS

Comments can be made for each patient and after completion of tests for additional information relating to test conditions, performance or any other relevant information that is required to be saved in the database. Comments can be entered both in the patient selection window and in the patient's result display.

Existing comments are displayed with a filled comment icon. "No comments entered" is displayed with an empty icon.





### **SELECT PATIENT**



Page 1 of 5

### **SELECT TEST RESULT**



## THE COMMENT ICON

For displaying or entering a new comment -> press the icon.





## **ENTER A COMMENT**





### \* COMMENT FOR UPDATING STATUS INFORMATION

If the instrument is additionally used in a tracking network, there is the option of adding additional status information to a patient or important information for the tracking center.

Here one can also enter comments, that will also be transmitted to the tracking center.



### **Quick Guide Information**

Release date: 2019-01-29 Revision: 100800-30\_01

Valid from: Firmware Rev. 2.5.9582, Mira PC Software Rev. 2.0.0

Applies to: all PATH MEDICAL Devices

All mentioned items, products, brands and trademarks are registered or owned by the mentioned companies.

All information, illustrations, and specifications provided within this manual are based on the latest product information available at the time of publication. PATH medical reserve