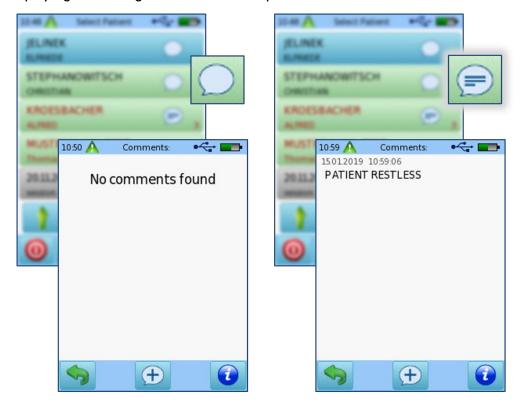

#### COMMENTS ON PATIENTS AND COMMENTS ON TESTS

Comments can be made for each patient and after completion of tests for additional information relating to test conditions, performance or any other relevant information that is required to be saved in the database. Comments can be entered both in the patient selection window and in the patient's result display.

Existing comments are displayed with a filled comment icon. "No comments entered" is displayed with an empty icon.

## THE COMMENT ICON

For displaying or entering a new comment -> press the icon.