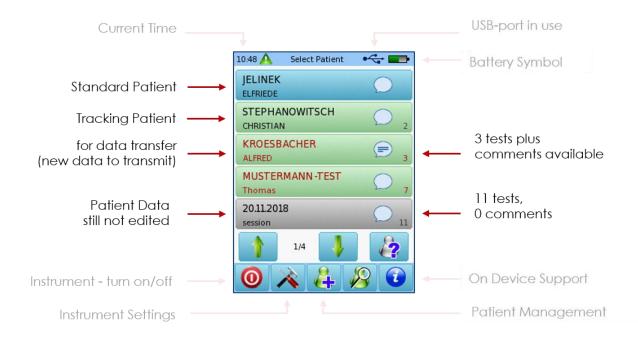

#### COMMENTS ON PATIENTS AND COMMENTS ON TESTS

Comments can be made for each patient and after completion of tests for additional information relating to test conditions, performance or any other relevant information that is required to be saved in the database. Comments can be entered both in the patient selection window and in the patient's result display.

Existing comments are displayed with a filled comment icon. "No comments entered" is displayed with an empty icon.





### **SELECT PATIENT**



Page 1 of 5

### **SELECT TEST RESULT**



## THE COMMENT ICON

For displaying or entering a new comment -> press the icon.





## **ENTER A COMMENT**





### \* COMMENT FOR UPDATING STATUS INFORMATION

If the instrument is additionally used in a tracking network, there is the option of adding additional status information to a patient or important information for the tracking center.

Here one can also enter comments, that will also be transmitted to the tracking center.



### **Quick Guide Information**

Release date: 2019-01-29 Revision: 100800-30\_01

Valid from: Firmware Rev. 2.5.9582, Mira PC Software Rev. 2.0.0

Applies to: all PATH MEDICAL Devices

All mentioned items, products, brands and trademarks are registered or owned by the mentioned companies.

All information, illustr